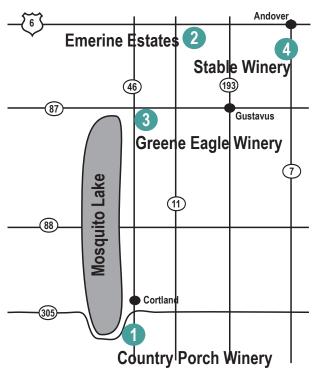

# Close To Home Wineries To Explore along Route 11

### 1. Country Porch Winery

2282 Wilson Sharpsville Road Cortland, OH 44410 330-638-0000 | CountryPorchWinery.com

### 2. Emerine Estates 5689 Loveland Road

Jefferson, Ohio 44047 440-293-8199 | EmerineEstates.com

### 3. Greene Eagle Winery

2576 Davis Peck Road Cortland, OH 44410 330-583-9463 | GreeneEagle.com Eagle's Nest Cabin Available for Overnights

### 4. Stable Winery

5961 State Route 7 Andover, Ohio 44003

440-965-6900 | StableWinery.com